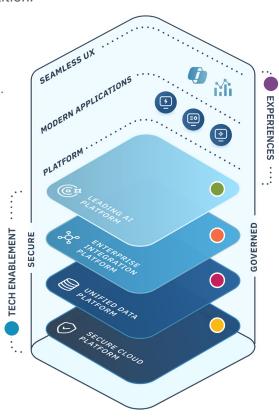

# The Intelligent Platform

An intelligent platform is the backbone of an Al-enabled enterprise. It's not a one-time build, but an evolving technology foundation that matures with your business continually adapting and delivering value. An intelligent platform can support the entire Al lifecycle, seamlessly integrating essential tools and platforms to transform Al into a strategic asset that drives business growth and keeps you ahead of the competition.

- Experiences: Intuitive design for seamless user interaction & adoption.
- Tech Enablement: Modern data stack to activate & manage Al.
- Leading Al Platform: Azure offers scalable, secure tools for Al model
- development & management.

Enterprise Integration Platform: Streamlines data flow & boosts processing efficiency.

- Unified Data Platform: Integrated, accessible data fuels Al-driven innovation & decision-making.
- Secure Cloud Platform: Superior security & compliance ensures management & protection of cloud resources.