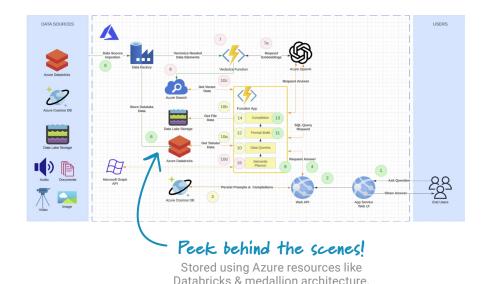

### **Enhancing Data** Intelligence with AI

AI COMPLEXITY LEVEL LEVEL 1 BEGINNER EXPERT

**KEY TECHNOLOGIES** 

MICROSOFT FABRIC DATABRICKS

As a global leader in backup, recovery and data management solutions, this company faced limited advanced data intelligence capabilities, hindering insights and decision-making. A data analytics framework was developed to automate key metric tracking and enhance data governance using Al for data classification enabling subscribers to gain valuable insights and visualize their M365 data estate.