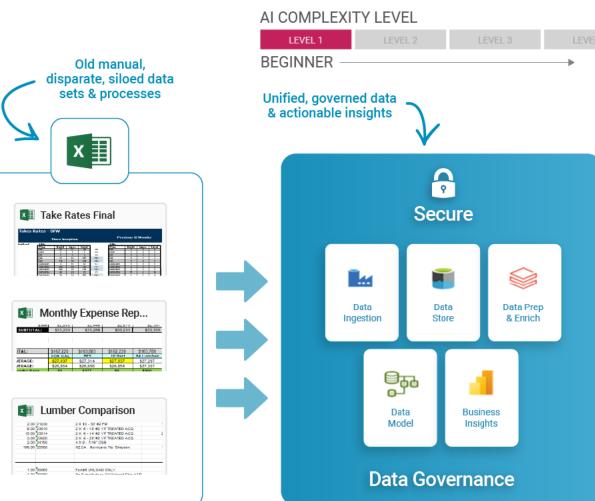

## **Overcoming IT Challenges with Azure Migration**

## Rapid IT Overhaul Enhanced Infrastructure & Analytics

## PROBLEM

- Reliance on on-prem data centers led to a costly security breach.
- Recognized the urgent need for an IT overhaul.
- Concerns about the integrity of their environment.

## SOLUTION + RESULT

- Migrated from on-prem data centers to cloud-based Azure, reducing operational costs by 25%.
- Optimized infrastructure, established an Azure Foundation & built a disaster recovery landing zone, improving system reliability by 30%.
- Created a centralized data hub across business systems, enhancing data accessibility & integration by 40%.
- Developed robust analytics & reporting capabilities across internal & customer-facing applications, increasing data-driven decision-making by 20%.
- Leveraged AI for predictive analytics & automated monitoring, resulting in a 15% improvement in operational efficiency.