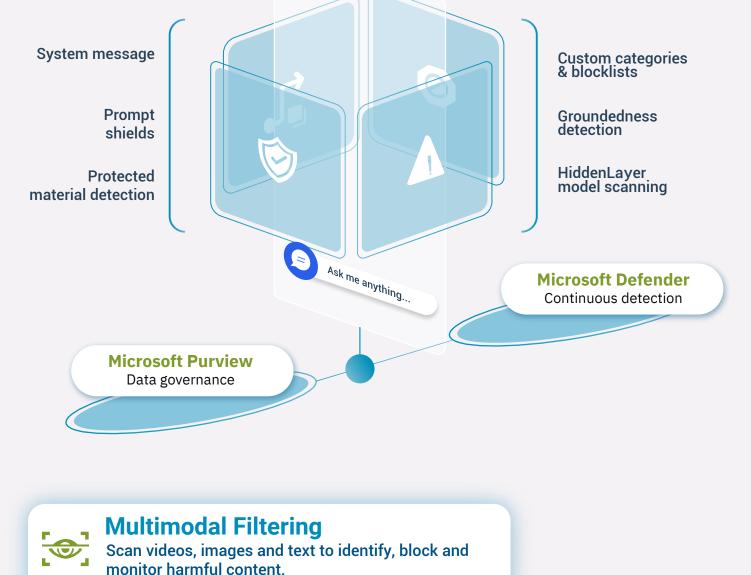

## Drive innovation with a built-in, comprehensive safety system

**Azure AI Content Safety** 

12:15

**Prompt Shielding** Identify and mitigate prompts that could expose you

to prompt injection attacks.

**Copyright Support** 

Avoid outputting copyrighted or owned content with protected materials detection.

Click here to learn more

2024

3cloudsolutions.com □ sales@3cloudsolutions.com

888-88-AZURE

©2025 3Cloud. All rights reserved.