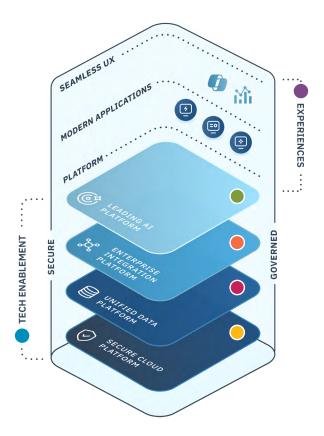

# What is an Intelligent Platform?

An intelligent platform is the backbone of an Al-enabled enterprise. It's not a one-time build, but an evolving technology foundation that matures with your business continually adapting and delivering value. An intelligent platform can support the entire Al lifecycle, seamlessly integrating essential tools and platforms to transform Al into a strategic asset that drives business growth and keeps you ahead of the competition.

from their Al initiatives?

higher revenue growth for Al-enabled enterprises compared to their peers\*

\* Where's the Value in Al?
Boston Consulting Group, Oct 2024

- Experiences: Intuitive design for seamless user interaction and higher adoption.
- Tech Enablement: Modern data stack to activate and manage AI.
- Leading Al Platform: Azure, the premier Al cloud platform, offers scalable, secure tools for Al model development and management.
- Enterprise Integration Platform: Streamlines data flow and enhances processing efficiency.
- Unified Data Platform: Integrated, accessible data accelerates Al-driven innovation and decision-making.
- Secure Cloud Platform: Ensures optimal management and protection of cloud resources with top-notch security and compliance using Microsoft Azure.