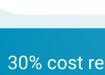

Service & Support

Learn more

customer questions and facilitate routine tasks.

30% cost reduction for customer support interaction. 3 Learn more

vast amounts of data, and provide engaging experiences.

Provide personalized and interactive responses to answer