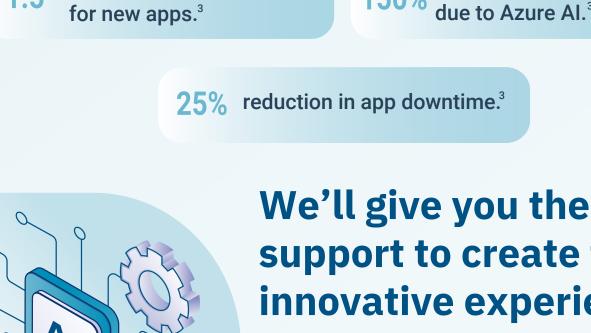

apps is faster with

**Microsoft Azure** 

and open-source AI models to build and modernize all your applications. 150% increase in work output due to Azure AI.3 months faster to market for new apps.3 25% reduction in app downtime.3