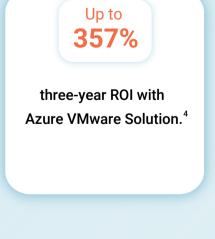

## VMware workloads easily run on Azure

Azure provides the most value for

your Windows Server and SQL Server workloads with unique capabilities that help you save time and money while reducing complexity.