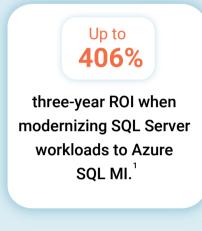

## Windows Server and SQL **Server run best on Azure**

Azure provides the most value for your Windows Server and SQL Server workloads with unique capabilities that help you save time and money while reducing complexity.