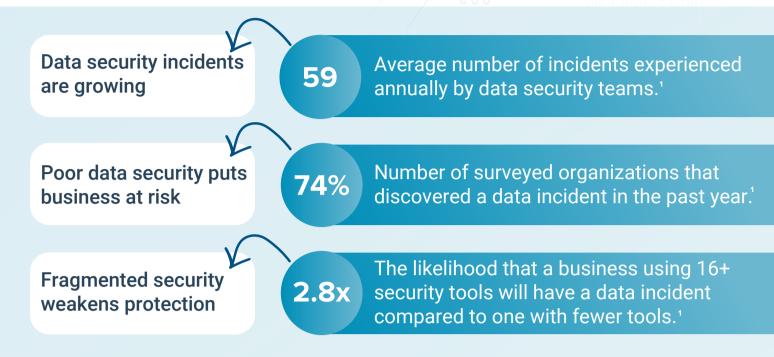

# 3Cloud Fortify your Data Security

With more people working remotely, organizations need to know that their employees can securely access their data from their devices, almost anywhere.

## Data security needs

layers of protection, throughout its lifecycle.

#### It's time for a

new approach:

**3Cloud & Microsoft Purview** 

3Cloud and Microsoft Purview protects sensitive data-wherever it lives. Comprehensive, defense-in-depth data security integrates information protection, data loss prevention, insider risk management, and adaptive protection into one solution, helping you mitigate data risk.