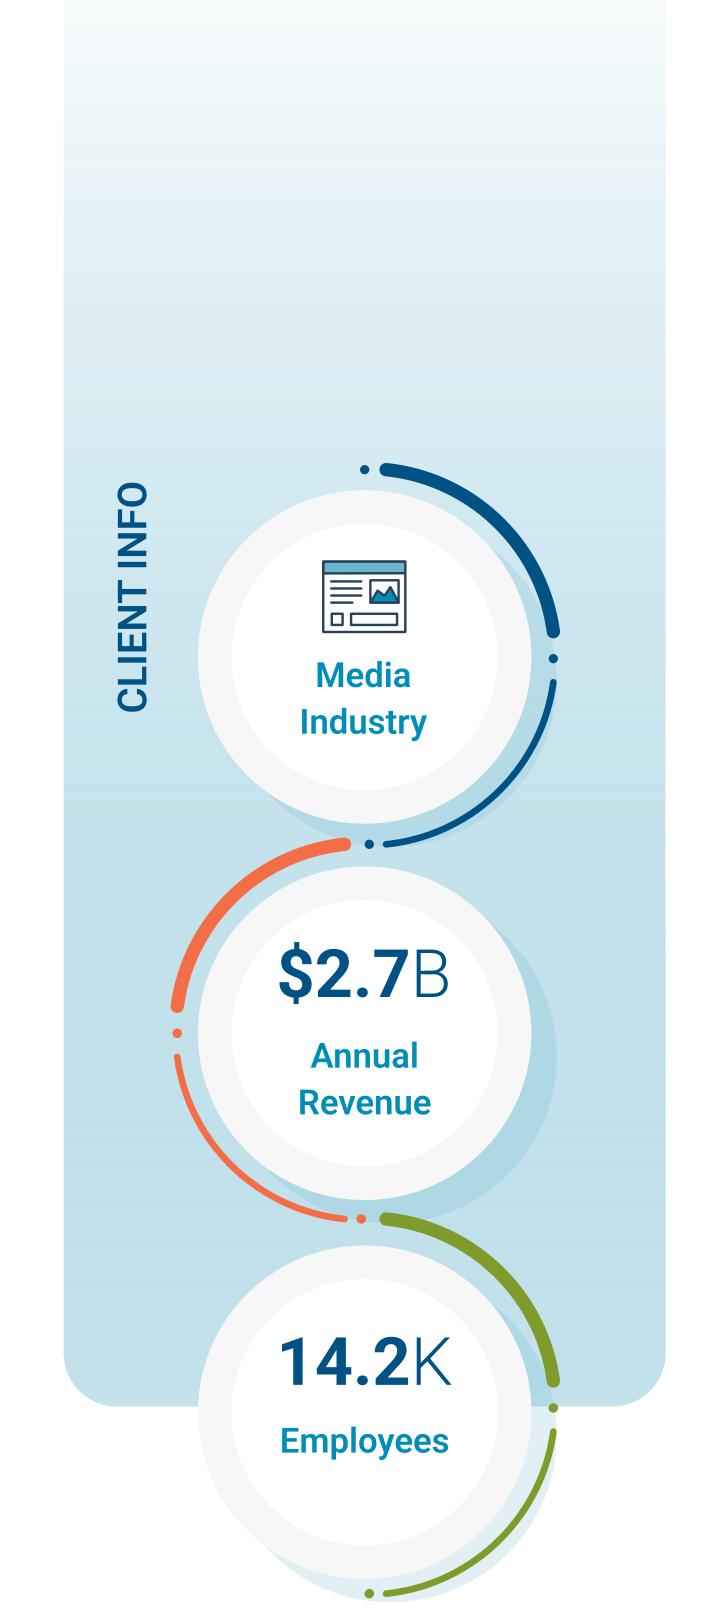

## AI Builds Smart Digital Ads

Media Agency Uses GenAl to Build *Groundbreaking* Ad Generator App