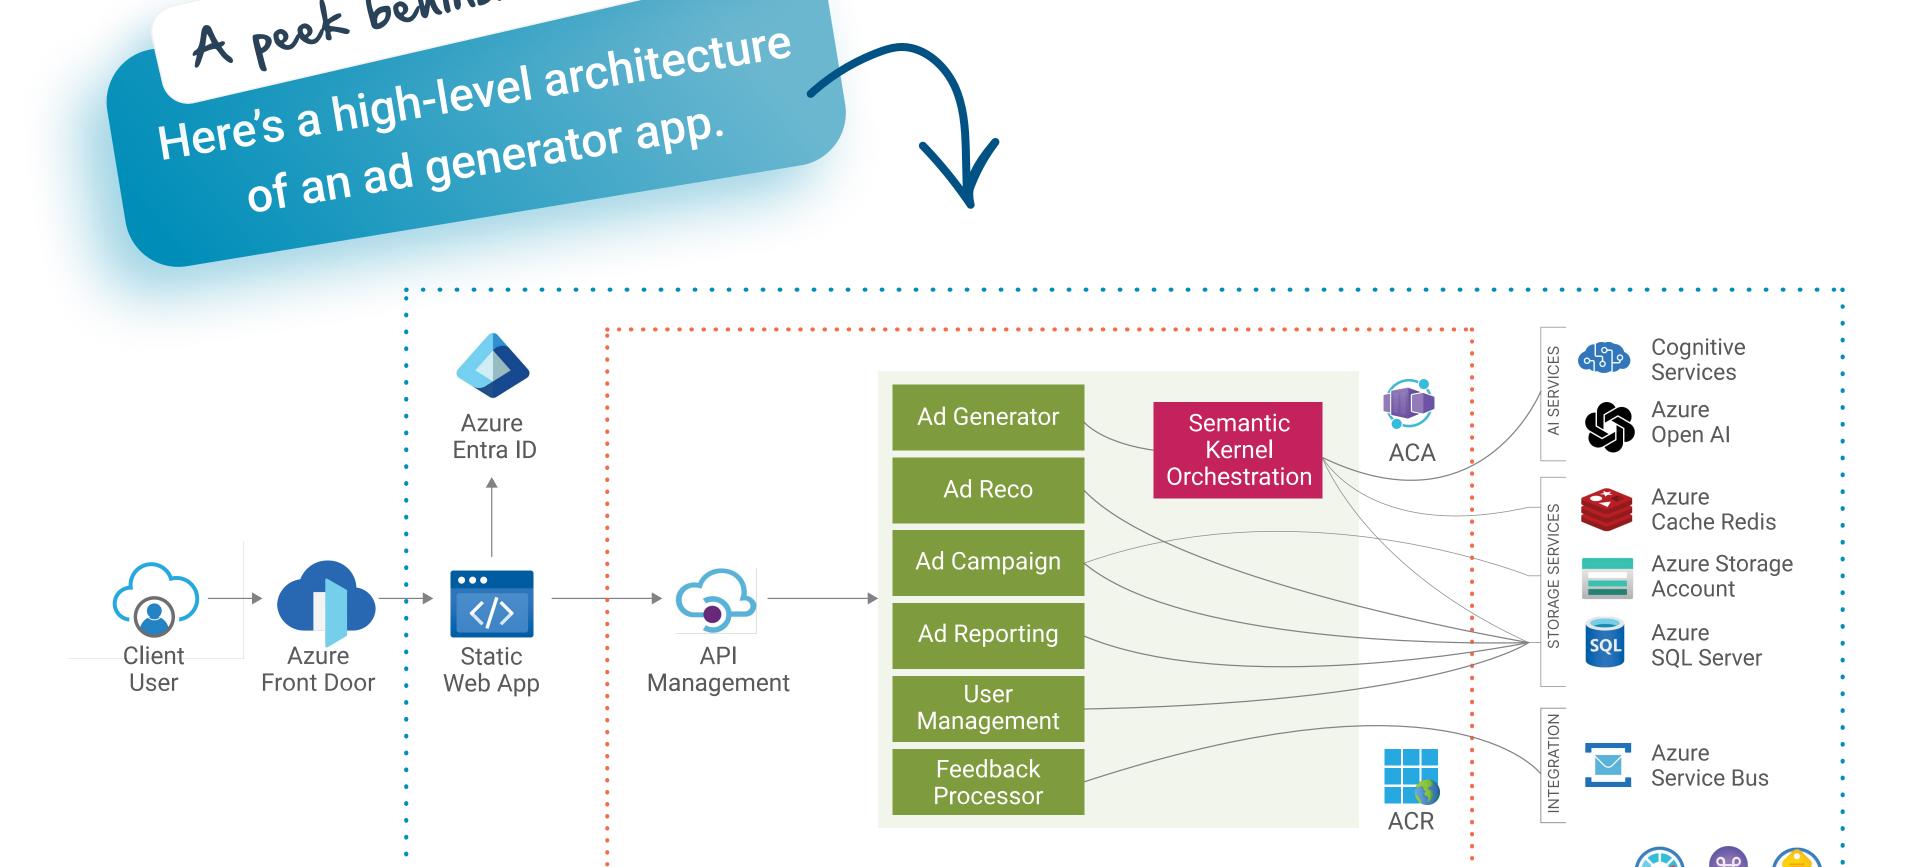

## Solution Result

Designed architecture,

Application prototype

prototype & GenAl production app to generate product ads

enabled client to see the 'art of the possible'

Seamless integration of

& product info

Pulsar data, brand images

Virtual Network ••••

Technical Use Case

Ready to redefine and recalibrate your enterprise growth trajectory by embracing AI technology?

sales@3cloudsolutions.com

3cloudsolutions.com888-88-AZURE