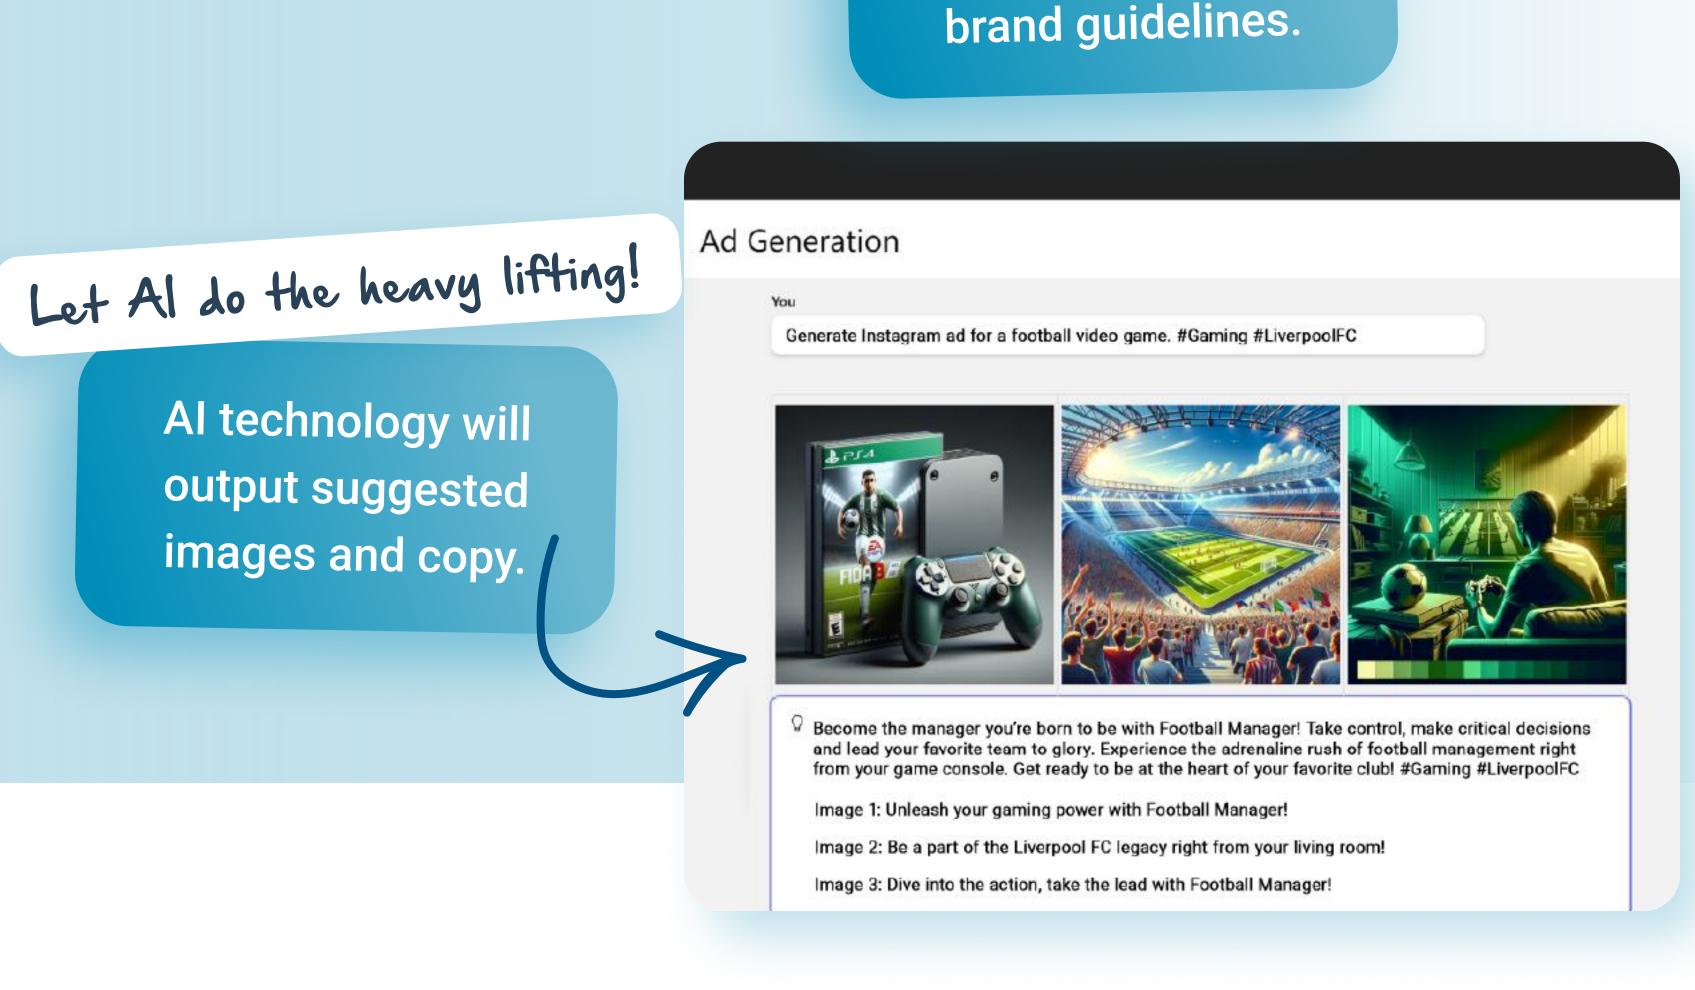

## AI Builds Smart Digital Ads

Media Agency Uses GenAl to Build *Groundbreaking* Ad Generator App



## Problem



Unmanageable *data*volume makes it difficult to determine key insights



Time-consuming process takes weeks to generate a few high-quality assets



Unable to generate

effective content that is
tailored to demographics
& social trends



## Solution Result

Designed architecture,

Application prototype



prototype & GenAl production app to generate product ads

enabled client to see the 'art of the possible'

Seamless integration of

& product info

Pulsar data, brand images

Virtual Network ••••

Technical Use Case













Ready to redefine and recalibrate your enterprise growth trajectory by embracing AI technology?

sales@3cloudsolutions.com

3cloudsolutions.com888-88-AZURE