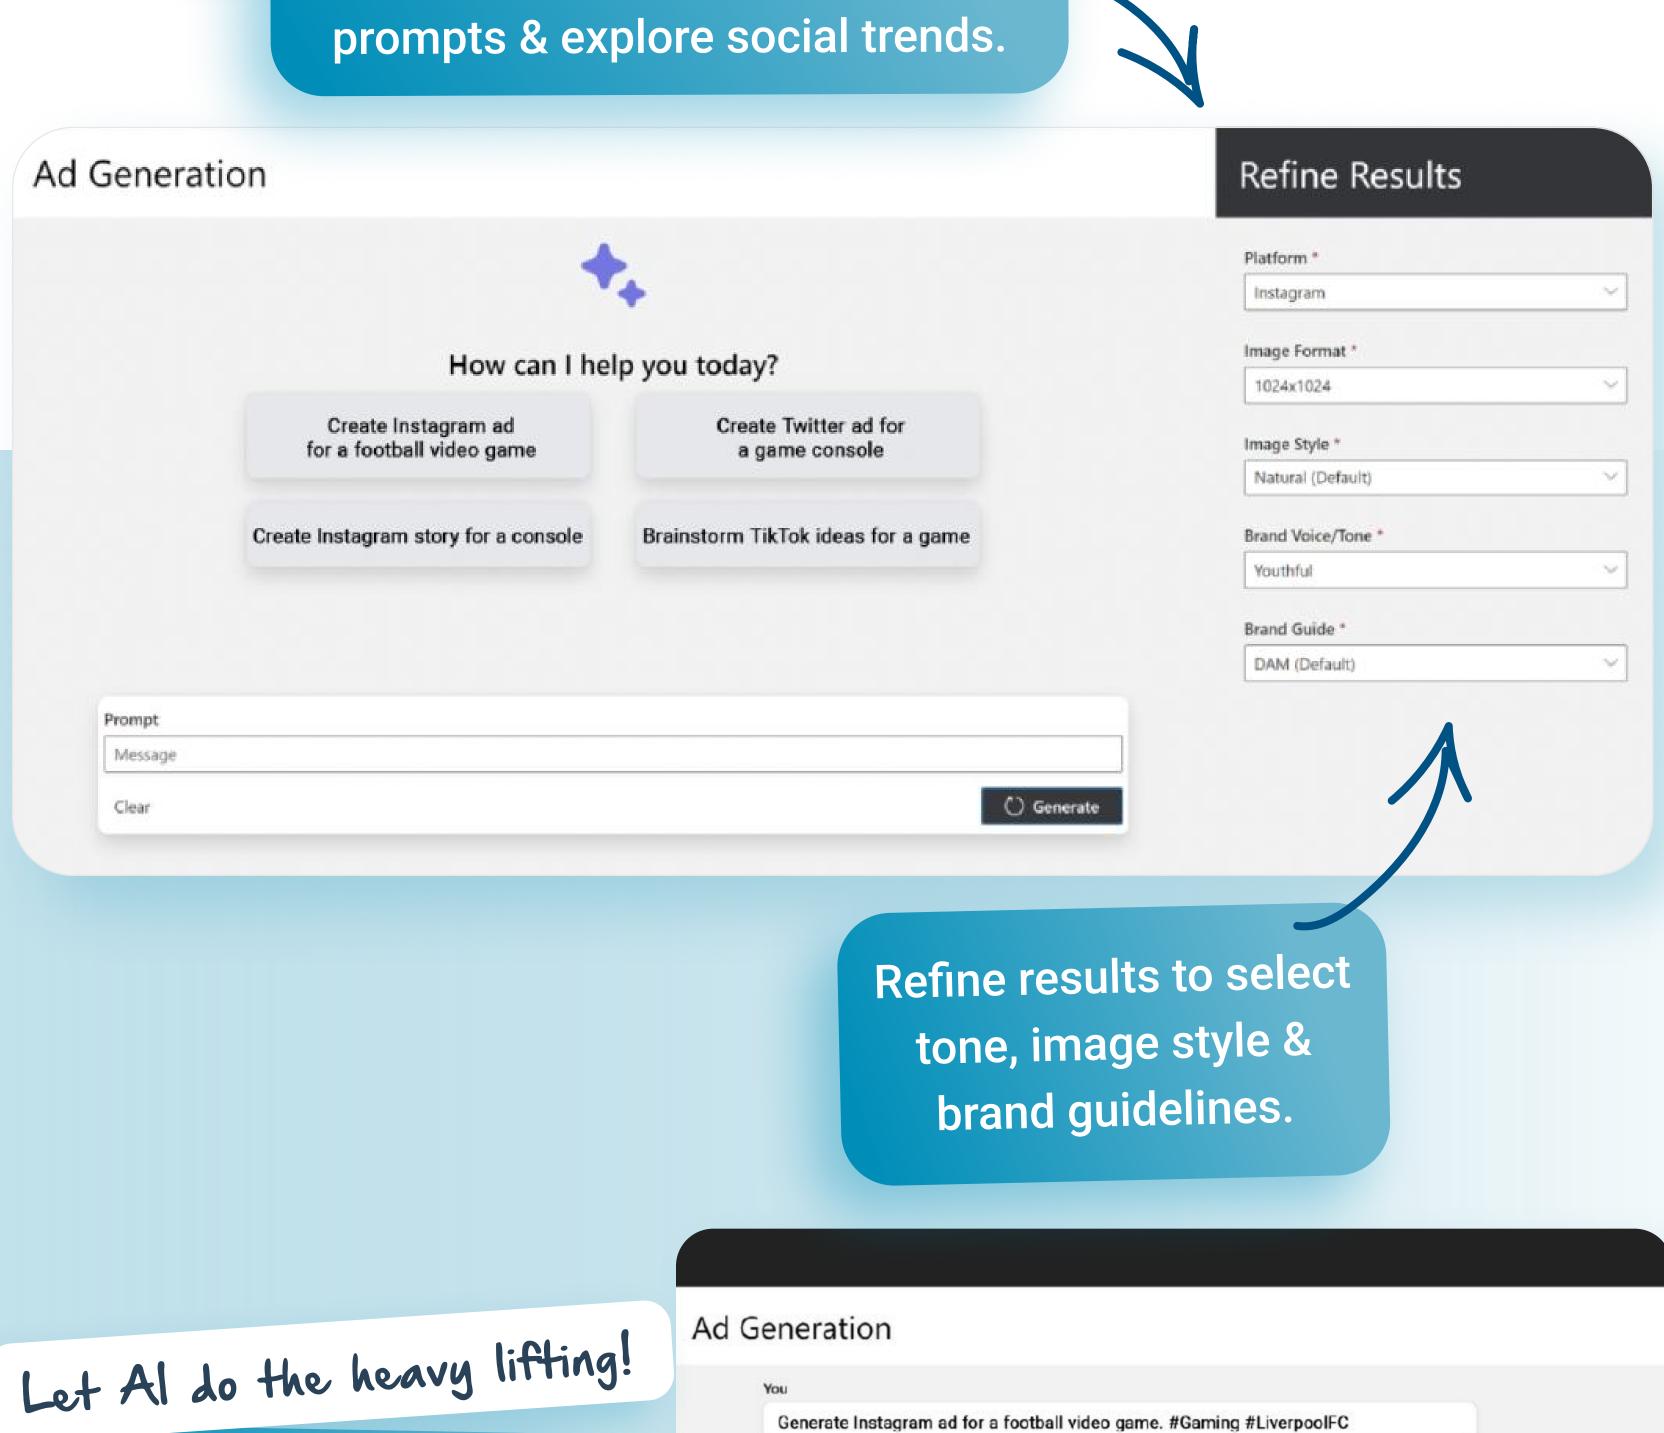

## AI Builds Smart Digital Ads

Media Agency Uses GenAl to Build *Groundbreaking* Ad Generator App



## Problem



Unmanageable *data*volume makes it difficult to determine key insights



Time-consuming process takes weeks to generate a few high-quality assets



Unable to generate

effective content that is
tailored to demographics
& social trends



## Solution Result

Designed architecture,

Application prototype



prototype & GenAl production app to generate product ads

enabled client to see the 'art of the possible'

Seamless integration of

& product info

Pulsar data, brand images

Virtual Network ••••

Technical Use Case













Ready to redefine and recalibrate your enterprise growth trajectory by embracing AI technology?

sales@3cloudsolutions.com

3cloudsolutions.com888-88-AZURE