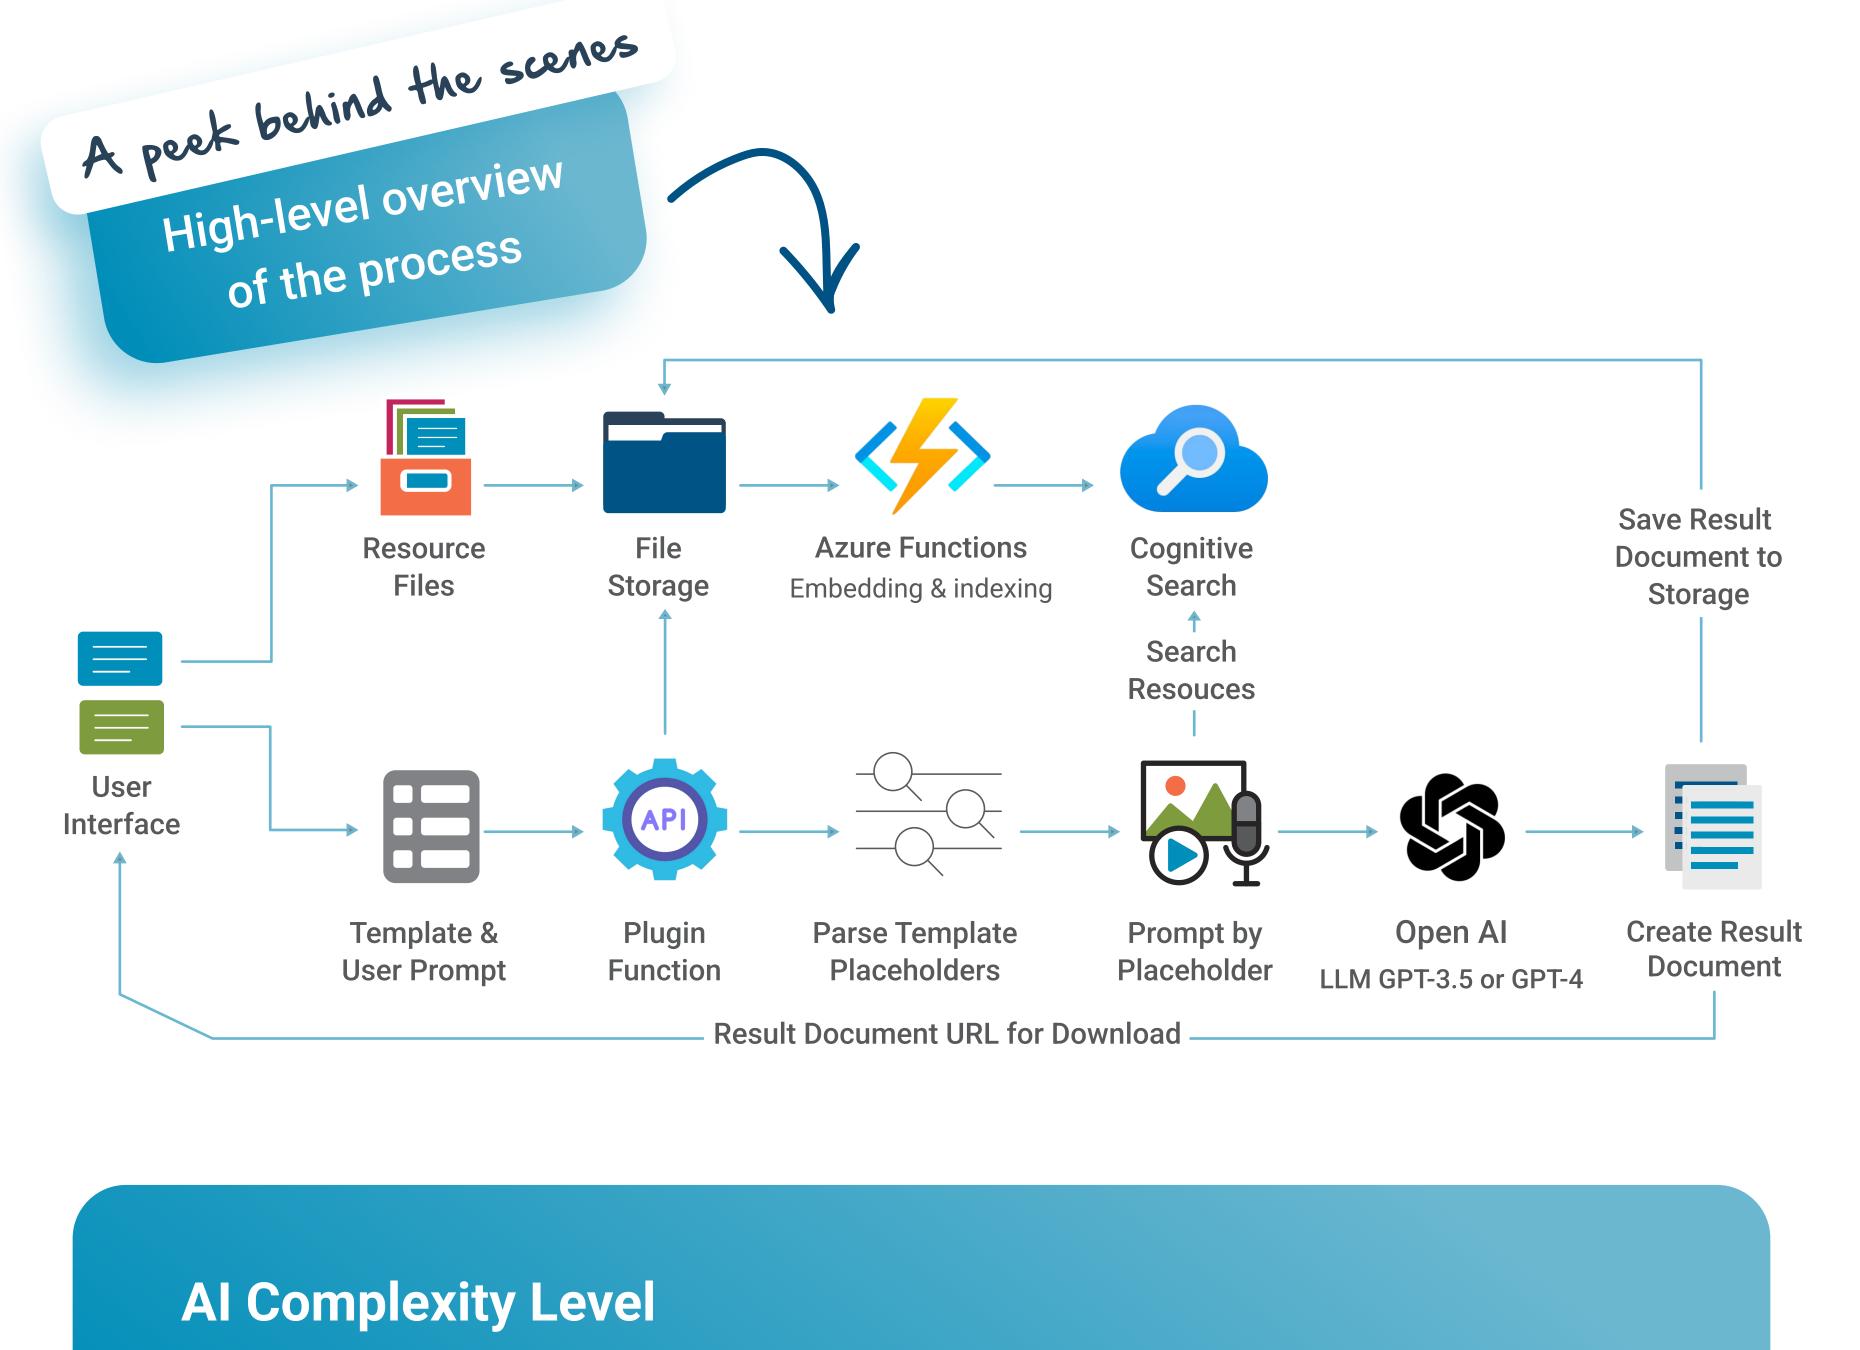

## AI Strengthens Competitive Edge

Pioneering GenAl Chat App Enhances Client Service Experience Worldwide \$50B
Annual
Revenue

364K
Employees
Globally





Desire to *level up* Al capabilities and offerings



3-Year Al roadmap initiative to enableAl-driven insights and process



## Solution Result

Minimizes human error and



GenAl-driven app deployed to **80K** global users

Increased ability to process complex tax and audit data

at *faster speeds* 

Enhanced *reliability* and

improved accuracy

client trust; strengthened competitive edge

Technical Use Case











Ready to redefine and recalibrate your enterprise growth trajectory by embracing AI technology?

sales@3cloudsolutions.com

3cloudsolutions.com888-88-AZURE