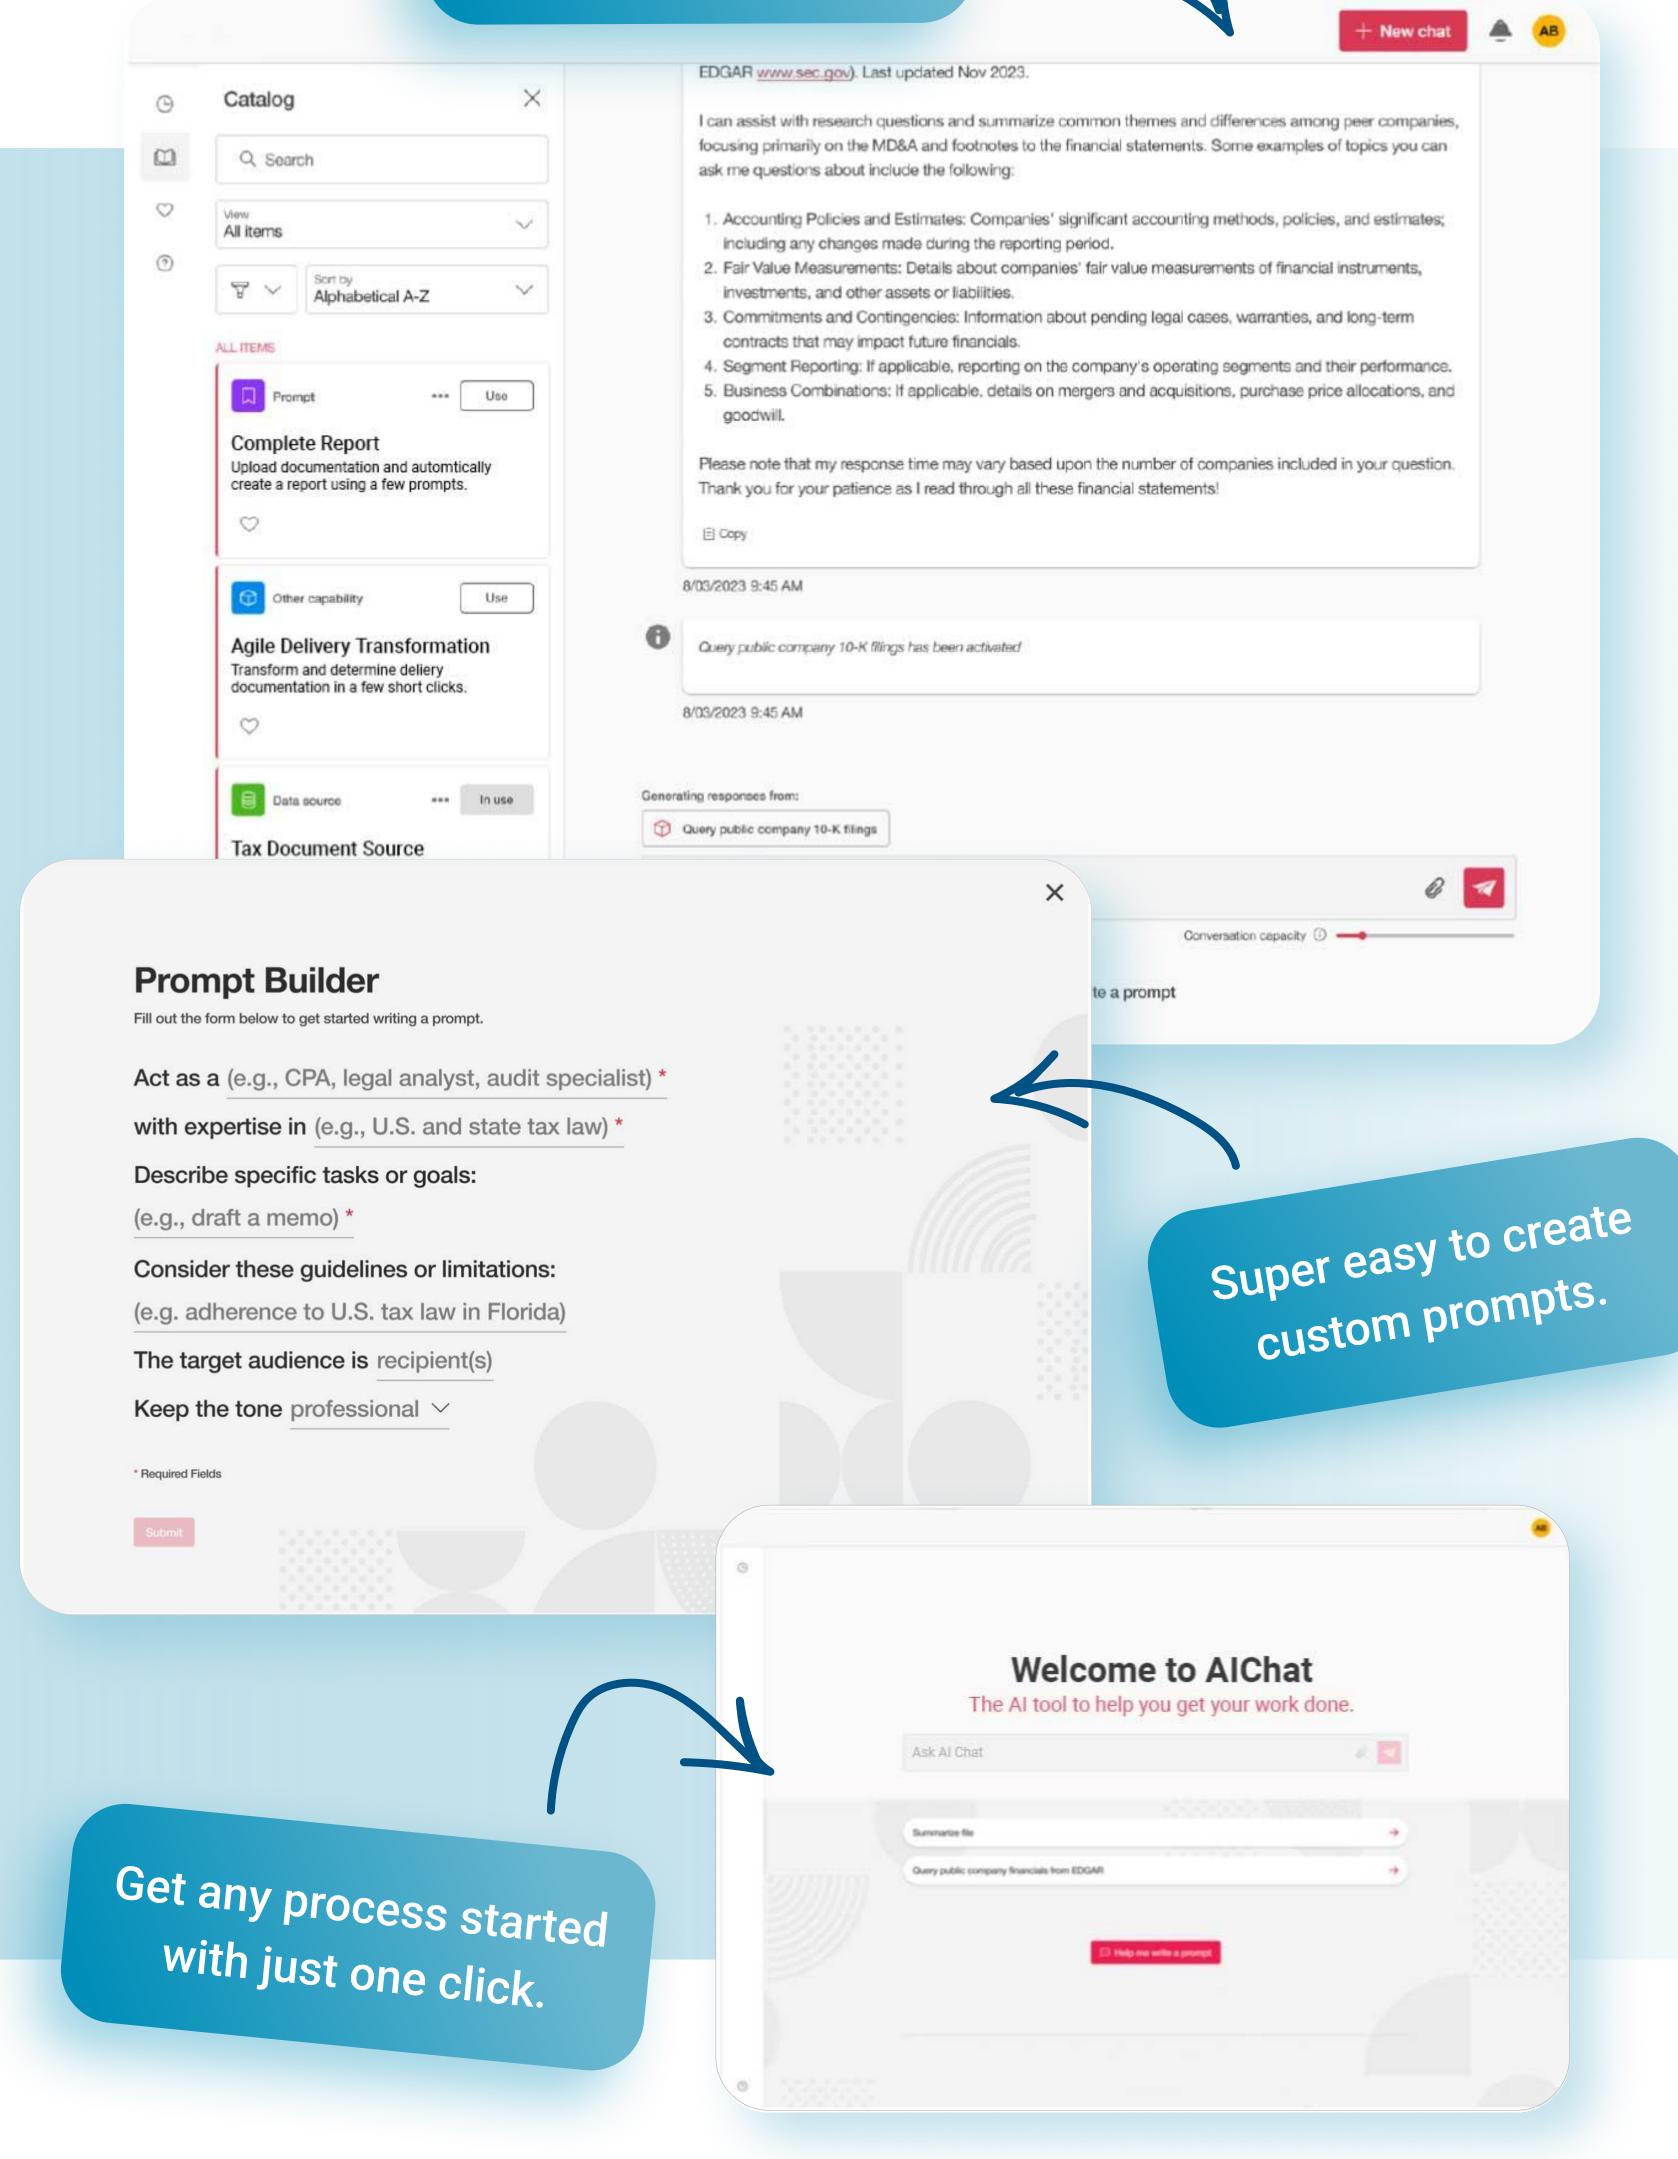

## Solution Result

Minimizes human error and

GenAl-driven app deployed to **80K** global users

Increased ability to process complex tax and audit data

at *faster speeds* 

Enhanced *reliability* and

improved accuracy