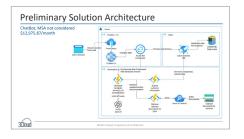

Solution Architecture Slides that showcase the architecture of any solutions discussed in the readout. This will give a preliminary visual of the technology used, the solution process and functionality of the featured solution.