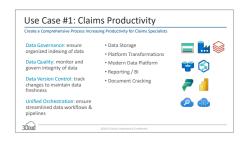

#### SECTION 2: Selected Use Cases, Proposed Solutions

Details surrounding the top use case candidates. Typically, the initial phases of our engagement results in 10-50 specific AI use cases that are whittled down to 1-2 top use case candidates.