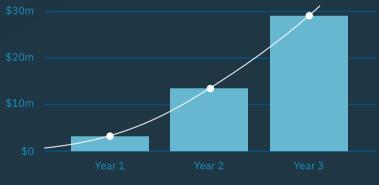

## \$23.3M

Net present value over three years for a composite organization aggregated from survey responses.<sup>1</sup>

Reduction of manual work and enabling employees

Increase in work output when automating and

to reallocate their time to higher-value work.<sup>1</sup>

scaling processes to benefit of business growth.<sup>1</sup>

Total Costs<sup>1</sup> (3 Years)

\$8.2M

Total Benefits<sup>1</sup> (3 Years)

\$31.5M

ROI<sup>1</sup> (3 Years)

284%

Download the Forrester TEI study to learn more

<sup>1</sup>The Total Economic Impact™ (TEI) of Microsoft Azure AI, a commissioned study conducted by Forrester Çensulting, April 2023. Results are over three years for a composite organization based on Interviewed customers