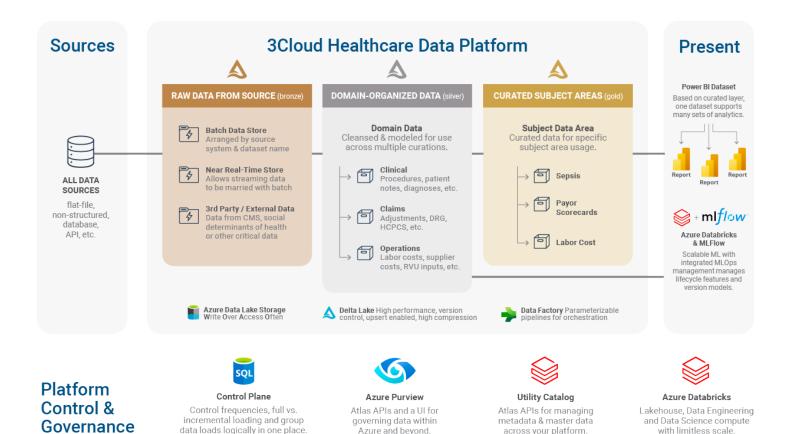

### How It Works

Reference architecture for accelerating a well-formatted, metadata-driven data platform development process using Azure Data Services. The code and artifacts associated with this solution are not licensed by 3Cloud and all development is done natively within Azure.

This diagram serves as reference architecture for accelerating a well-formatted, metadata-driven data platform development process using Azure Data Services. The code and artifacts associated with this solution are not licensed by 3Cloud and all development is done natively within Azure