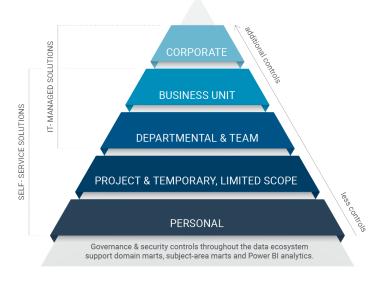

#### **More BI with Less Development**

Power BI datasets empower self-service and governed analytics without additional back-end development.