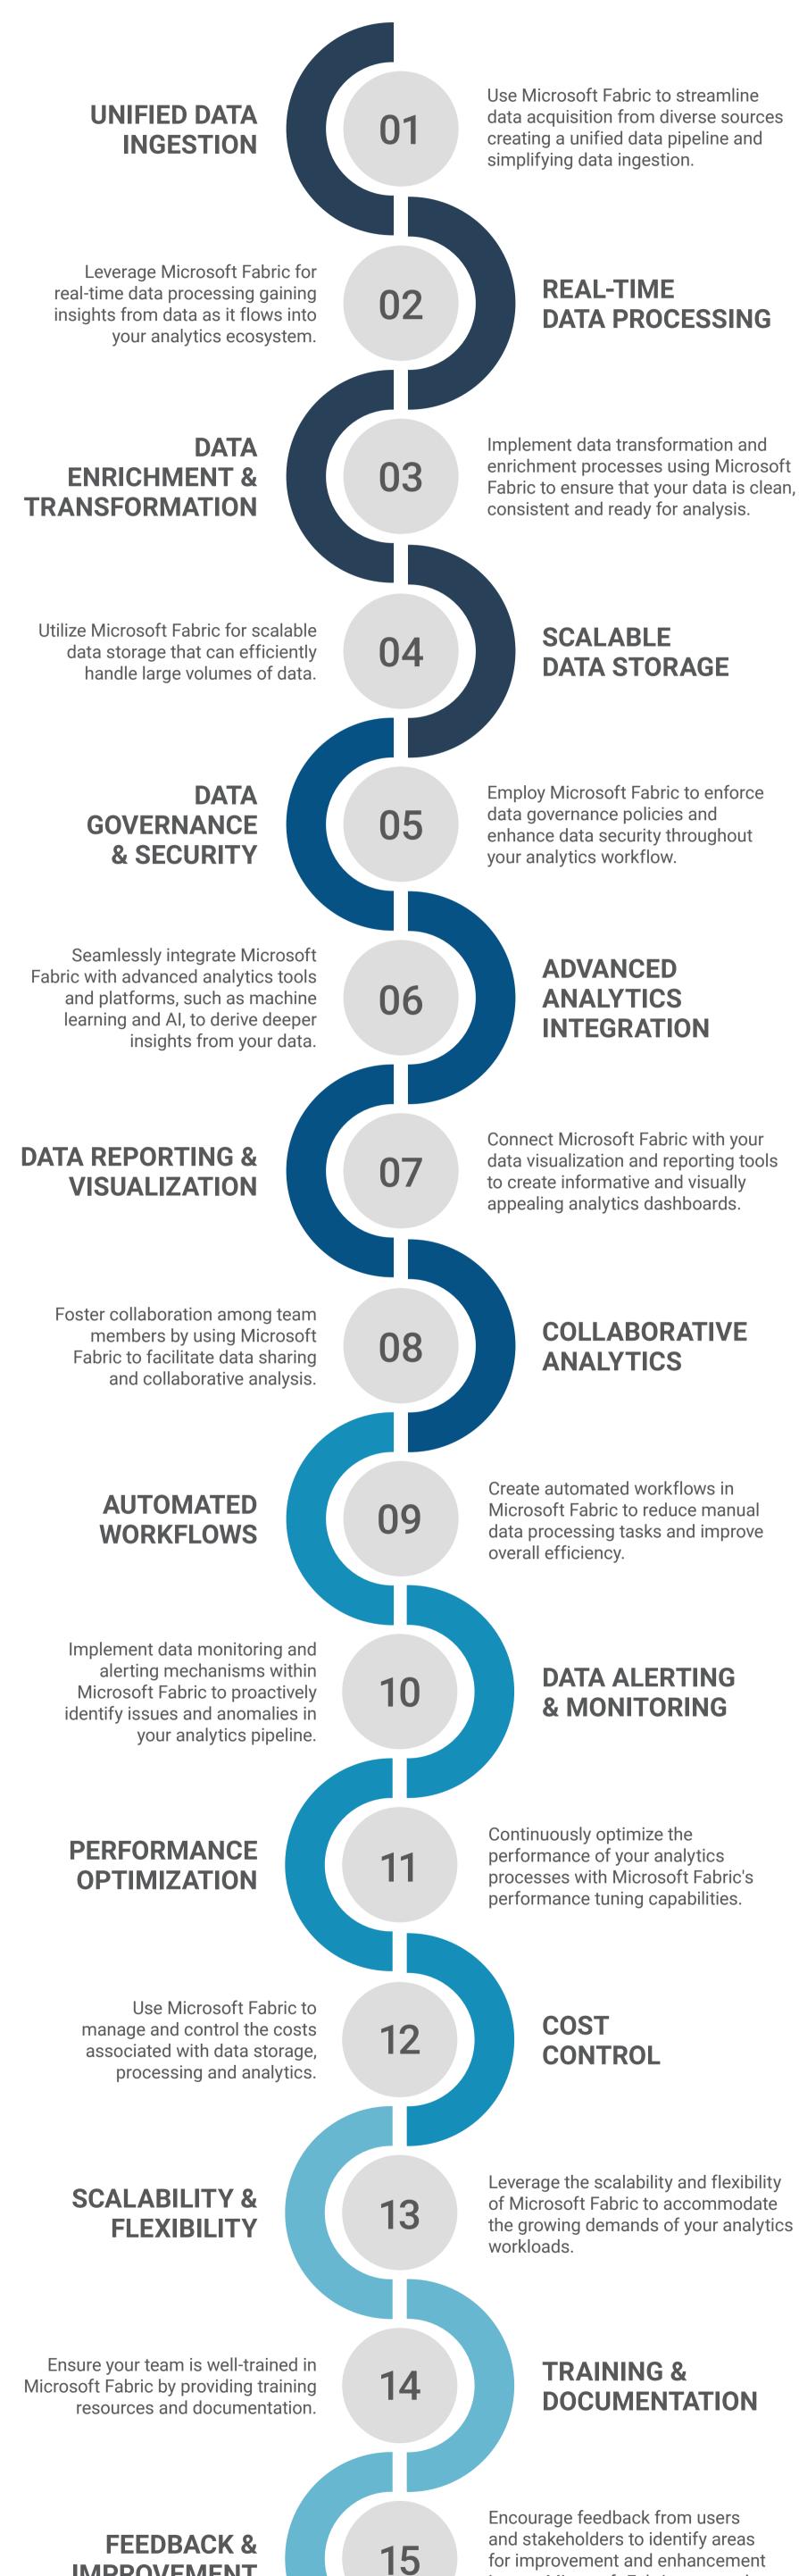

## ELEVATE YOUR ANALYTICS

with Microsoft Fabric

Microsoft Fabric is a powerful tool that can supercharge your data analytics efforts. From data acquisition to data consumption, integrating Microsoft Fabric at every stage of the analytics process can enhance efficiency and effectiveness. Here are some essential guidelines to help you leverage Microsoft Fabric to elevate your analytics:

analytics processes.

By integrating Microsoft Fabric at every stage of your data analytics

workflow, you can enhance data reliability, streamline processes, and gain

informed decision-making by harnessing the power of Microsoft Fabric.

deeper insights from your data. Elevate your analytics capabilities and drive

**IMPROVEMENT** 

in your Microsoft Fabric-powered