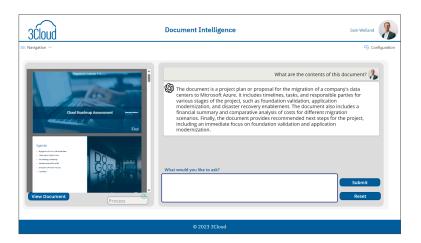

### Your Data, Real Use Cases

3Cloud has built a Power Apps application that is integrated with Azure AI to do live demos with your own data and prototype possible use cases for your business.

## How It Works

3Cloud experts lead an immersive workshop with business stakeholders to identify, prioritize and quantify real use cases and map out requirements to future state Azure architecture. 3Cloud has built a Power Apps application that is integrated with Azure AI to do live demos with your data to prototype the uses cases. With each use case, we document the problem, solution, projected business value and estimated cost.