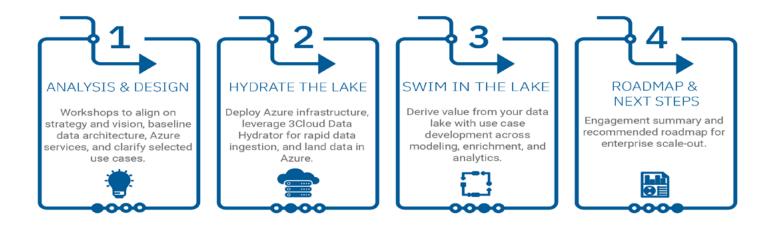

## How It Works

Modern Data Platform Jumpstart is a unique and comprehensive framework that accounts for the full lifecycle of modern analytics, from deploying your first Azure data service, all the way to managed adoption and support of self-service capabilities. This four to six week jumpstart solution aligns to strategy and connects technical solutions with the people and process necessary to fully realize the value of your data.

### **Engagement Deliverables**

Azure experts from 3Cloud will facilitate workshops with your team to outline, plan and provide best in class deliverables designed to effectively guide your modern data platform from the beginning.

- · Single Azure environment configured with Azure Data Services
- Functioning data pipelines for data ingestion of client data source
- · Functioning ELT to curate the data ingested for consumption
- · Data consumption solution oriented to client's selected use case
- Engagement summary containing:
- Summarized Azure services and data pipelines deployed
- Summarized use case solution as built
- Roadmap that includes timeline and cost estimates for enterprise
   scaleout of data platform